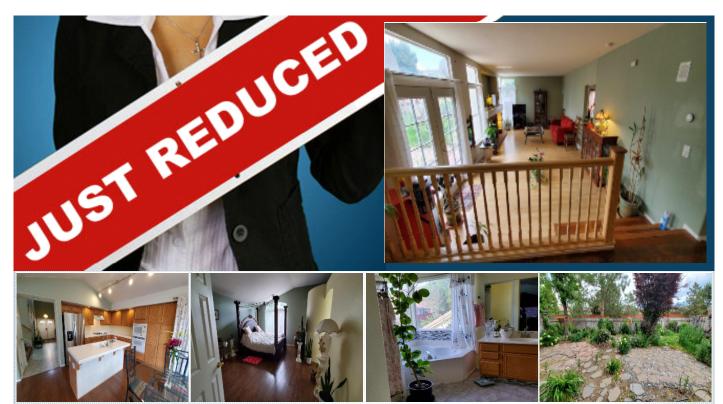

Rare 1-Bedroom 1-Bath on Main Floor of 2-Story Large Sparks Home, Easy Access Reno-Tahoe Ind Ctr

2240 Frisco Way , Sparks NV 89434 MLS:230005245 PRICE:\$629,000.00

| Bedrooms:<br>Full Baths:<br>HOA:<br>Sqft: | 5<br>3<br>N/A<br>2815 | Subdivision:<br>Year Built:<br>Lot Size:<br>Floors: | Country Ridge<br>1994<br>0.14<br>2    |  |
|-------------------------------------------|-----------------------|-----------------------------------------------------|---------------------------------------|--|
| PROPERTY FI                               | EATURES:              |                                                     |                                       |  |
| Central A/C                               |                       | Central heat                                        | Fireplace                             |  |
| High/Vaulted ceiling                      |                       | Walk-in closet                                      | Hardwood floor                        |  |
| Tile floor                                |                       | Family room                                         | Living room                           |  |
| Dining room                               |                       | Breakfast nook                                      | Dishwasher                            |  |
| Refrigerator                              |                       | Stove/Oven                                          | Microwave                             |  |
| D Washer                                  |                       | Dryer                                               | Laundry area - inside                 |  |
| Balcony, De                               | CK, OF Patio          | Yard                                                |                                       |  |
| OTHER FEATU                               | JRES:                 |                                                     |                                       |  |
| Skylight ove                              | r Stairs              | Kitchen Island                                      | Pantry                                |  |
| Garbage Disposal                          |                       | Garden Tub in Main Bedroom                          | , , , , , , , , , , , , , , , , , , , |  |

## PROPERTY DESCRIPTION:

This floor plan with 5 Bedrooms 3 Baths 3 Car Garage in Country Ridge Subdivision is the LARGEST Lewis built home in this subdivision. It has NO HOA. Skylight over stairs gives natural light. A floor plan with 1 bedroom 1 bathroom on main floor of 2-story is a rare find. Easy access to Reno-Tahoe Industrial Ctr: in proximity to D'Andrea Golf Course