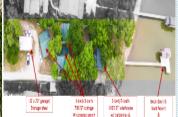

◘1 lakehouse, 3 cottages □Lakeside w/dock & boat □.995 AC lot w/113-ft house frontag

Recently renovated lakehouse

below

■Click 'Find More' link ■Click 'Virtual Tour' link!

PROPERTY DESCRIPTION:

Well-maintained lakeside get-away - residence, vac home; airbnb - so many possibilities! This property has [3] 1-bed.1-bath cottages (780 SF ea w living, kitchen, breakfast area, & laundry rm); [1] 2-bed.2-bath lake house (1492 SF w living, dining, & laundry; balcony w lake view from each bedroom). On a .995 AC lot w 113 ft lakefront access!