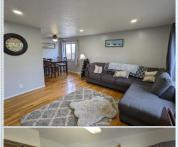

## PROPERTY FEATURES:

- ■Central A/C
- □ Family room
- ■Dishwasher
- ■Microwave
- Dryer

- Central heat
- Living room
- Refrigerator
- Basement
- Balcony, Deck, or Patio Yard
- Hardwood floor
- Dining room
- ■Stove/Oven
- ₩asher

## PROPERTY DESCRIPTION:

Tastefully updated Shadle Rancher. New countertops and tile backsplash, hardwood floors, new interior paint, and a newer roof installed in 2020. Gas heat with central a/c, fenced back yard with patio, detached 2 car garage with a garden area behind, and plenty of off street parking. Hard to find in this price range 3 main floor bedrooms.