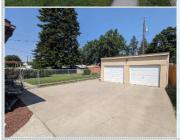

## PROPERTY DESCRIPTION:

Tastefully updated Shadle Rancher. New countertops and tile backsplash, hardwood floors, new interior paint, and a newer roof installed in 2020. Gas heat with central a/c, fenced back yard with patio, detached 2 car garage with a garden area behind, and plenty of off street parking. Hard to find in this price range 3 main floor bedrooms.