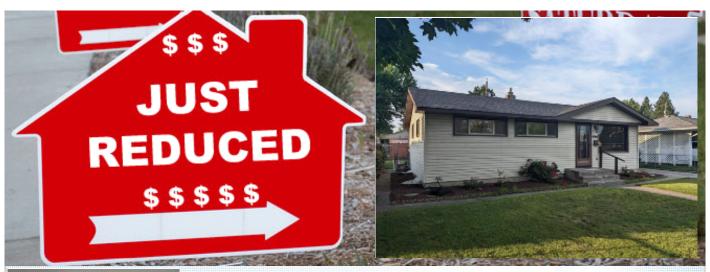

1316 W. Joseph, Spokane WA 99205

MLS:202318304 PRICE:\$329,900.00

Bedrooms: 4 Subdivision: Shadle Full Baths: 1 Year Built: 1954 Lot Size: .16 Parking: 2 Cars Sqft: 1728 Floors:

## PROPERTY DESCRIPTION:

Tastefully updated Shadle Rancher. New countertops and tile backsplash, hardwood floors, new interior paint, and a newer roof installed in 2020. Gas heat with central a/c, fenced back yard with patio, detached 2 car garage with a garden area behind, and plenty of off street parking. Hard to find in this price range 3 main floor bedrooms.