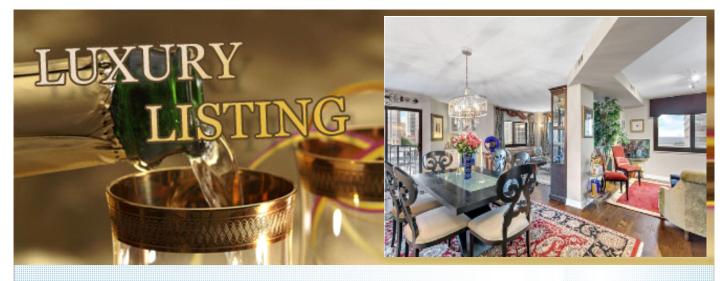

## A little Jewel Box Work Downtown?

1633 N Prospect Ave 8E-F , Milwaukee WI 53202 MLS:1850420 PRICE:\$450,000.00

| HOA: 805<br>Sqft: 1697                                                                                                          | Parking:<br>Floors:                                                                                                                                                  |
|---------------------------------------------------------------------------------------------------------------------------------|----------------------------------------------------------------------------------------------------------------------------------------------------------------------|
| PROPERTY FEATURES:<br>Central A/C<br>Hardwood floor<br>Living room<br>Dishwasher<br>Microwave<br>Washer<br>Swimming pool        | <ul> <li>Central heat</li> <li>Tile floor</li> <li>Office/Den</li> <li>Refrigerator</li> <li>Granite countertop</li> <li>Dryer</li> <li>Jacuzzi/Whirlpool</li> </ul> |
| OTHER FEATURES:<br>Underground parkig<br>Guest apartment                                                                        | <ul> <li>Solarium</li> <li>Front door Person</li> </ul>                                                                                                              |
| PROPERTY DESCRIPTION:<br>This tastefully renovated, one-of-a-kind double u<br>all - sprawling rooms, partial lake views from ev |                                                                                                                                                                      |

Bedrooms: 2

Full Baths: 2

This tastefully renovated, one-of-a-kind double unit at Diamond Tower has it all - sprawling rooms, partial lake views from every window, updated kitchen and baths, engineered hardwood flooring, and a flexible floorplan that can be adapted to suit almost any need. Entertain in the open plan living/dining space or unwind with a cup of coffee or a glass of wine on the private patio. Two parking spaces and an oversized storage locker complete this offering. Diamond Tower is a pet-friendly building that pampers residents with a secure lobby, indoor pool/whirlpool, fitness center, guest suite, and a roof top solarium with spectacular lake and city views. Located on MKE's desirable Gold Coast, Diamond Tower is just steps away from top restaurants, worldclass museums, and walking/biking trail