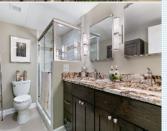

Bedrooms: 2

Full Baths: 2

This tastefully renovated, one-of-a-kind double unit at Diamond Tower has it all - sprawling rooms, partial lake views from every window, updated kitchen and baths, engineered hardwood flooring, and a flexible floorplan that can be adapted to suit almost any need. Entertain in the open plan living/dining space or unwind with a cup of coffee or a glass of wine on the private patio. Two parking spaces and an oversized storage locker complete this offering. Diamond Tower is a pet-friendly building that pampers residents with a secure lobby, indoor pool/whirlpool, fitness center, guest suite, and a roof top solarium with spectacular lake and city views. Located on MKE's desirable Gold Coast, Diamond Tower is just steps away from top restaurants, worldclass museums, and walking/biking trail