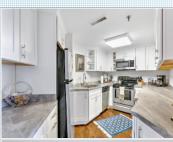

Bedrooms: 2

Full Baths: 2

This tastefully renovated, one-of-a-kind double unit at Diamond Tower has it all - sprawling rooms, partial lake views from every window, updated kitchen and baths, engineered hardwood flooring, and a flexible floorplan that can be adapted to suit almost any need. Entertain in the open plan living/dining space or unwind with a cup of coffee or a glass of wine on the private patio. Two parking spaces and an oversized storage locker complete this offering. Diamond Tower is a pet-friendly building that pampers residents with a secure lobby, indoor pool/whirlpool, fitness center, guest suite, and a roof top solarium with spectacular lake and city views. Located on MKE's desirable Gold Coast, Diamond Tower is just steps away from top restaurants, worldclass museums, and walking/biking trail