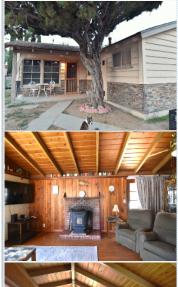

## Cozy 2 bedroom one bath on large corner lot

14706 Sandy Ridge Rd., Lake Hughes CA 93532

MLS:SR23181317

PRICE:\$295,000.00

Bedrooms: 2 Year Built: 1955

Sqft: 754 Full Baths: 1 Lot Size: 6098

■Stove/Oven Fireplace

Come see this affordable, 2-bedroom, one bath home located in the little town of Elizabeth Lake, just 30 minutes from Valencia. This home features a warm fireplace in the living room, Corian countertops, a work shed/laundry room, lots of room for R.V.'s, animals, or to build a garage or ADU. This area enjoys all 4 seasons and tranquility of nature.