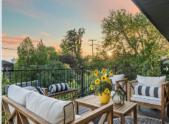

■ Living room

■Microwave

➡ Fireplace

■Tile floor ■ Refrigerator

■Basement

■Balcony, Deck, or Patio ■Jacuzzi/Whirlpool