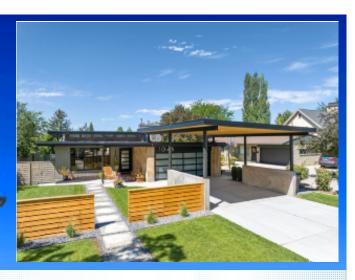

# Mid Century Modern in Yalecrest FIRESALE

1046 South Foothill Drive, Salt Lake City UT 84108

MLS:1967810 PRICE:\$1,999,999.00

Bedrooms: 4 Full Baths: 3 Half Baths: 1 Parking: 4 Cars Floors:

Subdivision: Yalecrest Year Built: 1959 Lot Size: .28 Sqft: 4410

## PROPERTY DESCRIPTION:

\*address is misleading.This is NOT the main Foothill Dr. Mid Century Modern meets Old World Hollywood. 2023 Parade of Homes Award Winner. This stunning property is located in one of Salt Lake's iconic YALECREST. Renovated to add all of the modern luxuries, while maintaining the classic charm of the ORIGINAL Mid Century Design. ENTERTAINER'S DREAM