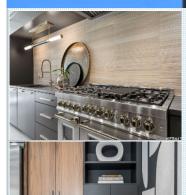

### PROPERTY FEATURES:

■Central A/C

■Walk-in closet

■Family room

Stove/Oven

■Laundry area - inside

■ Central heat

■ Hardwood floor

■ Living room

■Microwave

➡ Fireplace

■Tile floor ■ Refrigerator

■Basement

■Balcony, Deck, or Patio ■Jacuzzi/Whirlpool