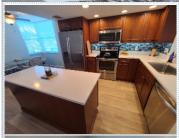

## PROPERTY FEATURES:

■Central A/C

■Living room

□Dishwasher

■Microwave

■ Dryer

■Swimming pool

■ Central heat

■ Walk-in closet ■ Dining room ■Breakfast nook

■ Refrigerator ■Stainless steel appliances
■Washer

■Laundry area - inside

Stove/Oven

■Balcony, Deck, or Patio