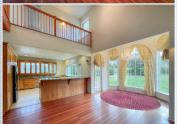

■Fireplace

■Hardwood floor

■Living room

Dishwasher

■Granite countertop

■Laundry area - inside

➡ High/Vaulted ceiling

■ Tile floor

Office/Den

■ Refrigerator

■Washer

■Balcony, Deck, or Patio ■Yard

■Walk-in closet

■ Family room

■ Dining room Stove/Oven

■ Dryer

\$30,000 price reduction! Sellers are highly motivated. Will entertain all offers! Home is located in the Evergreen Acres section in Port Angeles. Vaulted ceiling entry invites you into the living room with wood burning fireplace and a built-in bookcase. The bay window in the dining area will provide you with views of the majestic Olympic mountains!