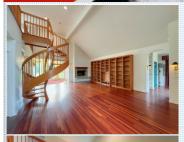

■Fireplace

■Hardwood floor

■Living room

Dishwasher

■Granite countertop

■Laundry area - inside

➡ High/Vaulted ceiling

■ Tile floor

\$30,000 price reduction! Sellers are highly motivated. Will entertain all offers! Home is located in the Evergreen Acres section in Port Angeles. Vaulted ceiling entry invites you into the living room with wood burning fireplace and a built-in bookcase. The bay window in the dining area will provide you with views of the majestic Olympic mountains!