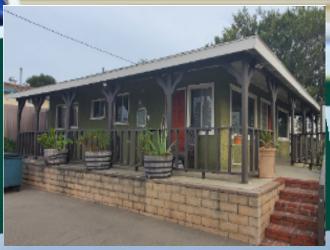

# Excellent exposure for retail, office or fast food

Stand-alone building

2481 W. 238th Street, Torrance CA 90501

MLS:SB23150317 PRICE:\$1,595,000.00

Subdivision: Retail/Office Lot Size: 5450

**Sqft**: 924

#### PROPERTY DESCRIPTION:

Finally available for sale after 20+ years. Great opportunity for redevelopment or for owner use. Located on a very busy corner of Crenshaw & 238th, this well maintained property has excellent exposure for retails, fast foods, restaurants or multi-units offices. There is a built-in, large sign setup for multi-units or better exposure.