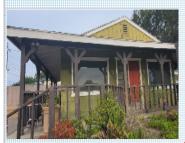

# Excellent exposure for retail, office or fast food

Stand-alone building

2481 W. 238th Street, Torrance CA 90501

MLS:SB23150317 PRICE:\$1,595,000.00

Subdivision: Retail/Office Lot Size: 5450

**Sqft**: 924

#### PROPERTY DESCRIPTION:

Finally available for sale after 20+ years. Great opportunity for redevelopment or for owner use. Located on a very busy corner of Crenshaw & 238th, this well maintained property has excellent exposure for retails, fast foods, restaurants or multi-units offices. There is a built-in, large sign setup for multi-units or better exposure.