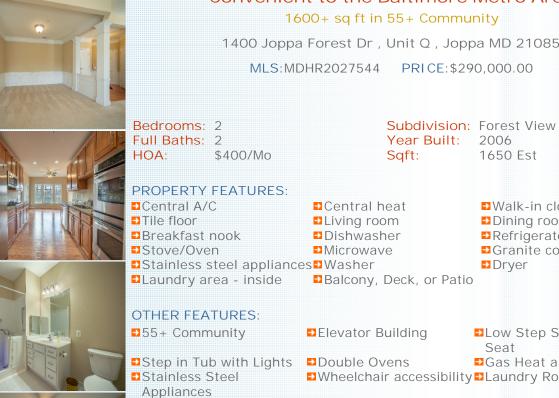

Convenient to the Baltimore Metro Area 1600+ sq ft in 55+ Community

1400 Joppa Forest Dr, Unit Q, Joppa MD 21085

MLS:MDHR2027544 PRICE:\$290,000.00

■Walk-in closet Dining room Refrigerator Granite countertop Dryer

SEND TO CLIENTS

2006

1650 Est

Elevator Building ■Low Step Shower w/ Seat

■Gas Heat and Cooktop Wheelchair accessibility Laundry Room

Community Walking Path Community Center