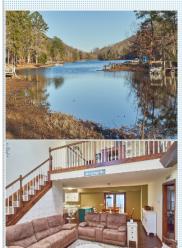

## LAKE ACCESS HOME ON 2 LOTS

CLEAR MOUNTAIN LAUREL LAKE

180 Polly Mountain Rd, Madisonville TN 37354

MLS:1247687 PRICE:\$462,000.00

Bedrooms: 3 Subdivision: Laurel Lake

Year Built: 1994 Full Baths: 2 HOA: \$750/yr Lot Size: 1.28 Parking: 2 Cars Saft: 2653

## PROPERTY DESCRIPTION:

You can walk to this 56 acre clear mountain lake from your charming home that includes a vaulted ceiling, loft, sunroom, 3 garage spaces, rec rm & so much more! Price includes a bass boat too! Use as your personal home, retreat or as an Air B/B. In a gated community between Madisonville and Tellico Lake.