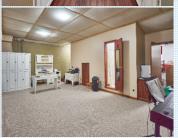

## PROPERTY FEATURES:

■Central A/C

➡High/Vaulted ceiling

■Dining room

■Stove/Oven

□Laundry area - inside

■ Central heat

■ Living room

■ Dishwasher

■ Microwave ■ Balcony, Deck, or Patio ■ Yard

■ Fireplace

■Bonus/Rec room

■ Refrigerator

**■** Basement

■Newer LPV floors + bonus