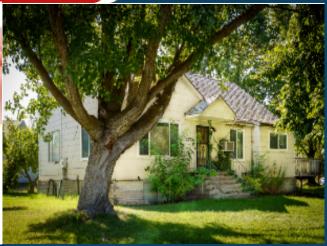

# House, 2 Duplexes + Sheds on 9.6 Acres

Zoning allows WINERIES, BREWERIES and DISTILLERIES

13704 S Haney Rd, Kennewick WA 99336

MLS:1988331 PRICE:\$599,000.00

## PROPERTY DESCRIPTION:

This is a unique property! It is comprised of two tax parcels (approx 5 acres each) to be sold together. The Southern lot has a 1366sqft house (+basement) on it and also two small duplexes. The northern lot is undeveloped. These large lots have never been short-platted so there may be development opportunities here. See virtual tour for aerial view