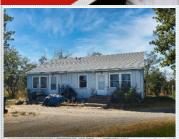

### OTHER FEATURES:

- ■5 residential units
- Across from Two Rivers Park
- Great location for winery

## PROPERTY DESCRIPTION:

This is a unique property! It is comprised of two tax parcels (approx 5 acres each) to be sold together. The Southern lot has a 1366sqft house (+basement) on it and also two small duplexes. The northern lot is undeveloped. These large lots have never been short-platted so there may be development opportunities here. See virtual tour for aerial view