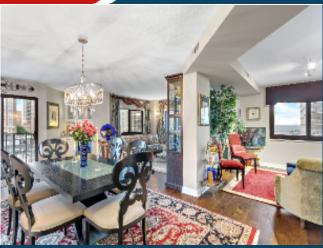

## Spacious 2 bed/2bath/den at Diamond Tower

Full Service, Pet Friendly Diamond Tower

1633 N Prospect Ave , Unit 8E-8F , Milwaukee WI 53202

MLS:1850420 PRICE:\$399,900.00

Bedrooms: 2 Subdivision: Diamond Tower

Full Baths: 2 Year Built: 1982 805 HOA: Saft: 1697

■Central A/C

■Hardwood floor

■ Dining room ■Stove/Oven

■Washer

■Balcony, Deck, or Patio ■Swimming pool

**□**Sauna Î

■Central heat

■ Tile floor

■ Dishwasher

■Microwave

■ Dryer

■Walk-in closet

■ Living room

■ Refrigerator

■ Stainless steel appliances

■Laundry area - inside

■ Jacuzzi/Whirlpool

Updated, spacious, and flexible! Two bedroom plus den but could easily be 3 bedroom+den. \$2000 bonus to Selling Broker at closing, 2/1 interest rate Buy Down and 1 year home warranty for Buyer! Pet-friendly, full-service building on MKE's gold coast has indoor pool, gym, and beautiful rooftop solarium. Seller installing ALL NEW WINDOW INSERTS!