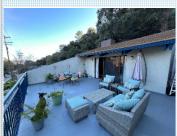

One of A Kind Property Mid-Century in Whiting Woods

3611 El Lado Dr., Glendale CA 91208

PRICE:\$1,599,000.00

Year Built:

Parking:

Floors:

Bedrooms:3Full Baths:2Lot Size:9140Sqft:1734

## PROPERTY FEATURES:

Central A/C High/Vaulted ceiling Dishwasher Central heat
Family room
Laundry area - inside

Fireplace
Living room
Balcony, Deck, or Patio

Subdivision: Whiting Woods

2

1953

2 Cars

## PROPERTY DESCRIPTION:

Are you looking for a One-of-a-Kind home that is ready to move in and enjoy now? This mid-century home is truly it! Located in a neighborhood surrounded by nature, yet close to shopping and Montrose. 3 bedrooms, 2 stellar baths, a remodeled sleek kitchen, plus an entire 2nd floor for entertainment. 1734 s.f. and ~400 sf. unpermitted. On market 3/16