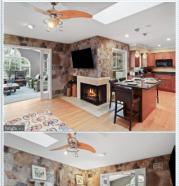

## PROPERTY FEATURES:

■Central A/C ■ Central heat ➡ Fireplace ■Walk-in closet ■ Hardwood floor ■ Family room ■Living room ■Bonus/Rec room ■ Dining room ■Breakfast nook Dishwasher ■ Refrigerator

■Stove/Oven ■Microwave

■Stainless steel appliances Basement ■Washer Dryer ■Balcony, Deck, or Patio ■Yard

## PROPERTY DESCRIPTION:

Gorgeous 4 Bed, 3 bath home on a quiet cul-de-sac comes complete with a sunroom addition & spacious screened-in porch. Prepare delightful meals in the updated kitchen w/ breakfast area that flows into the cozy family room with fireplace. The upper level boasts 3 huge bedrooms and 2 updated baths. The Award winning Burke Centre has so much to offer!