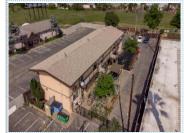

### PROPERTY DESCRIPTION:

Great investment opportunity to own this well taken care of gated 6-unit complex. This property will generate an income of \$9762 per month, \$117,144 per year. The property consists of a two-story building with a walk-up configuration. All units are currently occupied by long term tenants and consist of 2 bedrooms 1 bath with 716 sqft.