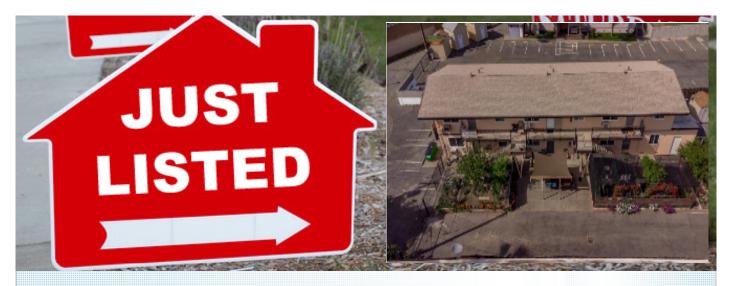

# **Great Investment Opportunity**

\$117,144 per year in gross income

2736 Connie Dr , Sacramento CA 95815

MLS:224037626 PRICE:\$1,300,000.00/SF

Bedrooms: 12 Year Built: 1963 Lot Size: .33 acres Sqft: 4296 Full Baths: 6
HOA: No
Parking: 12 Cars
Floors: 2

### PROPERTY DESCRIPTION:

Great investment opportunity to own this well taken care of gated 6-unit complex. This property will generate an income of \$9762 per month, \$117,144 per year. The property consists of a two-story building with a walk-up configuration. All units are currently occupied by long term tenants and consist of 2 bedrooms 1 bath with 716 sqft.