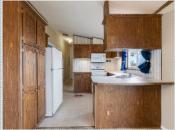

■Walk-in closet

■ Refrigerator

■ Dryer

■Yard

■ Living room

Stove/Oven ■ Laundry area - inside

■ Dining room

■Washer