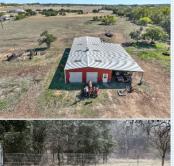

## PROPERTY DESCRIPTION:

This is a unique 10 acre property with much potential and no restrictions. Fenced for cattle or horses. +/- 1800 sq ft workshop with garage doors front and back. 30x30 barn with tack room. 4 bedroom Fleetwood mobile home with large deck off the back door. Enjoy a large primary bedroom for private sitting room or office.