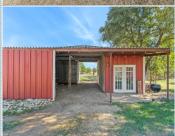

## PROPERTY DESCRIPTION:

This is a unique 10 acre property with much potential and no restrictions. Fenced for cattle or horses. +/- 1800 sq ft workshop with garage doors front and back. 30x30 barn with tack room. 4 bedroom Fleetwood mobile home with large deck off the back door. Enjoy a large primary bedroom for private sitting room or office.