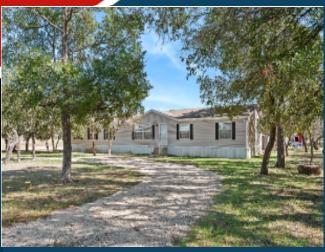

## Fenced, Well, Septic, Workshop, Barn

2080 Sq Ft. Fleetwood Doublewide

12289 N. Hwy 183, Florence TX 76527

MLS:9848433 PRICE:\$699,000.00

Bedrooms: 4 Full Baths: 2

Year Built: 2004 Lot Size: 10 acres

Saft: 2080

## PROPERTY DESCRIPTION:

This is a unique 10 acre property with much potential and no restrictions. Fenced for cattle or horses. +/- 1800 sq ft workshop with garage doors front and back. 30x30 barn with tack room. 4 bedroom Fleetwood mobile home with large deck off the back door. Enjoy a large primary bedroom for private sitting room or office.