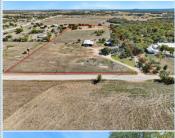

## PROPERTY DESCRIPTION:

This is a unique 10 acre property with much potential and no restrictions. Fenced for cattle or horses. +/- 1800 sq ft workshop with garage doors front and back. 30x30 barn with tack room. 4 bedroom Fleetwood mobile home with large deck off the back door. Enjoy a large primary bedroom for private sitting room or office.