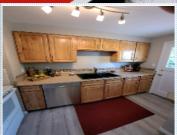

## PROPERTY FEATURES:

- ■Central A/C
- Living room
- ■Dining room
- ■Stove/Oven
- ■Washer
- □Balcony, Deck, or Patio □Yard
- Central heat
- Bonus/Rec room
- Dishwasher
- Microwave
- Dryer

- ■Family room
- Office/Den
- Refrigerator
- ■Basement
- ■Laundry area inside

## PROPERTY DESCRIPTION:

Move-in ready, updated and really cute Shadle rancher. Walking distance to all the great shops, restaurants, coffee shops and misc businesses at the Five Mile Shopping Center. All new lighting, carpet, LVP flooring, interior and exterior painting. Furnace and AC unit system are newer York brand. Newer vinyl window throughout.