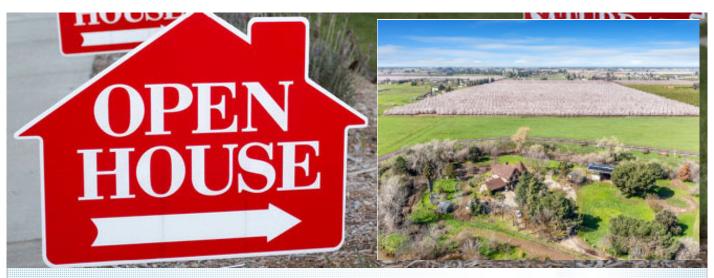

# Welcome to Castle Rock Ranch

Your own Castle and Horse Property to enjoy!

10771 E Ashlan Ave , Sanger CA 93657

MLS:608448 PRICE:\$950,000.00

Bedrooms: 4 Subdivision: Custom Full Baths: 3 Year Built: 1977 Lot Size: 5 Acres Parking: 3 Cars 217,800 Floors: Sqft:

■Your own Castle to enjoy

- ■Majestic sunset views & ■1600 ft of pillars/iron fenc more

## PROPERTY DESCRIPTION:

Remarks 11:00 to 1:00 PM Castle Rock Ranch! 5 acre horse property. Grand entry, in a palatial turret. Large Kitchen, Super Great room. Bonus room downstairs can be large 4th bedroom, In-Law Quarters, Theater or Walk in pantry. 2,400 Sq. Ft Steel Pole Barn is ready for making horse stables with 50 amp RV plug 2 large finished pens, 1 unfinished pen