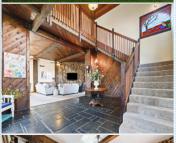

## PROPERTY FEATURES:

- ■Central A/C
- ➡High/Vaulted ceiling
- ■Family room
- ■Breakfast nook
- ■Microwave
- Central heat
- Walk-in closet
- Bonus/Rec room
- Dishwasher
- Laundry area inside
- ➡ Fireplace
- ■Tile floor
- Office/Den
- Stove/Oven
- ■Balcony, Deck, or Patio

## PROPERTY DESCRIPTION:

Remarks 11:00 to 1:00 PM Castle Rock Ranch! 5 acre horse property. Grand entry, in a palatial turret. Large Kitchen, Super Great room. Bonus room downstairs can be large 4th bedroom, In-Law Quarters, Theater or Walk in pantry. 2,400 Sq. Ft Steel Pole Barn is ready for making horse stables with 50 amp RV plug 2 large finished pens, 1 unfinished pen