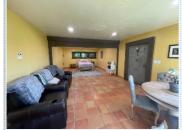

## PROPERTY FEATURES:

- ■Central A/C
- ➡High/Vaulted ceiling
- ■Family room
- ■Breakfast nook
- ■Microwave
- Central heat
- Walk-in closet
- Bonus/Rec room
- Dishwasher
- Laundry area inside
- ➡ Fireplace
- ■Tile floor
- Office/Den
- Stove/Oven
- ■Balcony, Deck, or Patio

## PROPERTY DESCRIPTION:

Remarks 11:00 to 1:00 PM Castle Rock Ranch! 5 acre horse property. Grand entry, in a palatial turret. Large Kitchen, Super Great room. Bonus room downstairs can be large 4th bedroom, In-Law Quarters, Theater or Walk in pantry. 2,400 Sq. Ft Steel Pole Barn is ready for making horse stables with 50 amp RV plug 2 large finished pens, 1 unfinished pen