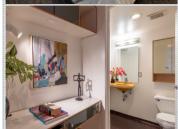

#### PROPERTY FEATURES:

- ➡High/Vaulted ceiling
- Dishwasher
- ■Microwave
- ■Laundry area inside
- Walk-in closet
- Refrigerator
- ■Washer
- Hardwood floor
- Stove/Oven
- Dryer