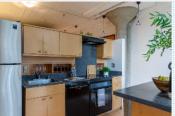

#### PROPERTY FEATURES:

- ➡High/Vaulted ceiling
- Dishwasher
- ■Microwave
- ■Laundry area inside
- Walk-in closet
- Refrigerator
- ■Washer
- Hardwood floor
- Stove/Oven
- Dryer

#### PROPERTY DESCRIPTION:

Enjoy Lofty Living in the distinguished Emeryville Warehouse Lofts. This historic building has been thoughtfully transformed into an urban living and work delight. gleaming modern lobby and in the heart of the Emeryville technology business mecca. Imagine walking home from work to your new abode.