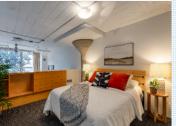

#### PROPERTY FEATURES:

- ➡High/Vaulted ceiling
- Dishwasher
- ■Microwave
- ■Laundry area inside
- Walk-in closet
- Refrigerator
- ■Washer
- Hardwood floor
- Stove/Oven
- Dryer

### ■Floor to Ceiling Window