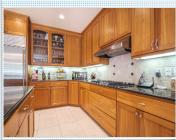

## PROPERTY FEATURES:

□Central heat

■ Fireplace

Tile floor

■Walk-in closet Family room

■ Hardwood floor ■ Living room

■ Dining room ■ Refrigerator

■Breakfast nook ■Stove/Oven

■ Dishwasher

■Microwave

■Granite countertop

■Stainless steel appliances■Attic ■ Dryer

■Washer

➡ High/Vaulted ceiling

Yard

■Laundry area - inside ■Balcony, Deck, or Patio