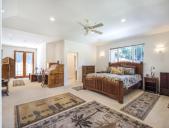

## PROPERTY FEATURES:

□Central heat

■ Fireplace

Tile floor

■Walk-in closet Family room

■ Hardwood floor ■ Living room

■ Dining room ■ Refrigerator

■Breakfast nook ■Stove/Oven

■ Dishwasher

■Microwave

■Granite countertop

■Stainless steel appliances■Attic ■ Dryer

■Washer

➡ High/Vaulted ceiling

Yard

■Laundry area - inside ■Balcony, Deck, or Patio