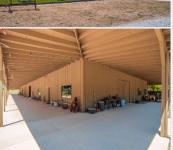

## Luxury custom home on 12 acres

10,000 square foot car garage/barn/shop

425 Bear Valley Road, Aptos CA 95003

MLS:81960476 PRICE:\$3,900,000.00

Bedrooms: 3 Year Built: 2001 Lot Size: 12.952 564,189 Saft:

## PROPERTY DESCRIPTION:

This 3185+-square foot estate home nestled on 12 beautifully manicured acres in quiet Aptos Valley to raise a family, operate a home business, a gentleman vineyard, or just enjoy the open space. The ag zoning might allow for various different things.The 10,000 Sq.ft. car garage would be great for just about anything, even a barn!