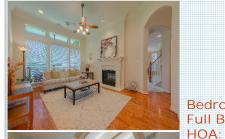

➡ Fireplace

Subdivision: Jersey Village/Wyndham

■ Hardwood floor

■Living room

■ Dining room

■Stove/Oven

■ Attic

#### PROPERTY DESCRIPTION:

\*Elegant home\* Never flooded. No rear neighbors. Not in 100-yr flood plan (per survey). Ideal for avid golfers as it is close to golf course. Island kitchen w/ granite, gas cooking, large pantry. Dual-side fireplace between living & family rooms. 1st flr Owner's Suite. 1st flr Study+full bath could be 5th bedroom. Room for swimming pool in backyard