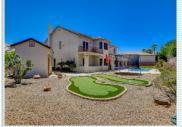

#### PROPERTY DESCRIPTION:

A Jewel in the Desert! This 5,007 sq ft home has it all! 5 Bedrooms, including attached Guest Quarters -Bedroom, Sitting Room, private Bath, Patio. 5 Baths. Kitchen features Island/Breakfast Bar, granitecounters, travertine flooring, custom hickory cabinets, subzero fridge, eat-in nook, 2 built-in ovens, newfaucet. Living Room with engineered wood flooring, fireplace/mantel. Primary Ensuite with Sitting Room,dual fireplace, vaulted ceiling, mountain view balcony. Spacious Bath...double sinks, jacuzzi tub, walk-inshower, walk-in double closet-20X14. Resort-like backyard...covered patio, solar heated pool, trampoline,2 putting greens, built-in side workshop complete with electricity & plumbing line..potential livable room.Side of patio grounded for future outdoor kitchen...plumbing & gas lines set. .42 acre set on a cul-du-sac. 4Car Garage. 4 AC Units. RV parking. Working intercom system. Central Vacuum system. Water softener.Check out 360 tour available online. Home is 10++