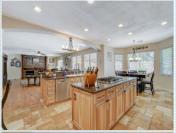

#### PROPERTY DESCRIPTION:

A Jewel in the Desert! This 5,007 sq ft home has it all! 5 Bedrooms, including attached Guest Quarters -Bedroom, Sitting Room, private Bath, Patio. 5 Baths. Kitchen features Island/Breakfast Bar, granitecounters, travertine flooring, custom hickory cabinets, subzero fridge, eat-in nook, 2 built-in ovens, newfaucet. Living Room with engineered wood flooring, fireplace/mantel. Primary Ensuite with Sitting Room,dual fireplace, vaulted ceiling, mountain view balcony. Spacious Bath...double sinks, jacuzzi tub, walk-inshower, walk-in double closet-20X14. Resort-like backyard...covered patio, solar heated pool, trampoline,2 putting greens, built-in side workshop complete with electricity & plumbing line..potential livable room.Side of patio grounded for future outdoor kitchen...plumbing & gas lines set. .42 acre set on a cul-du-sac. 4Car Garage. 4 AC Units. RV parking. Working intercom system. Central Vacuum system. Water softener.Check out 360 tour available online. Home is 10++