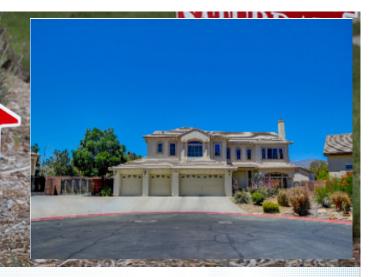

## JUST LISTED

Subdivision: Stampede Estate

2

2001

4 Cars

125 month

### 5,000 Sq Ft Home with Guest Quarters Price Adjustment

7150 Everly Court, Las Vegas NV 89131

MLS:2590414 PRICE:\$1,159,000.00

Year Built:

HOA:

Parking:

Floors:

# Bedrooms:5Full Baths:4Half Baths:1Lot Size:18295Sqft:5007

#### PROPERTY DESCRIPTION:

A Jewel in the Desert! This 5,007 sq ft home has it all! 5 Bedrooms, including attached Guest Quarters -Bedroom, Sitting Room, private Bath, Patio. 5 Baths. Kitchen features Island/Breakfast Bar, granitecounters, travertine flooring, custom hickory cabinets, subzero fridge, eat-in nook, 2 built-in ovens, newfaucet. Living Room with engineered wood flooring, fireplace/mantel. Primary Ensuite with Sitting Room,dual fireplace, vaulted ceiling, mountain view balcony. Spacious Bath...double sinks, jacuzzi tub, walk-inshower, walk-in double closet-20X14. Resort-like backyard...covered patio, solar heated pool, trampoline,2 putting greens, built-in side workshop complete with electricity & plumbing line..potential livable room.Side of patio grounded for future outdoor kitchen...plumbing & gas lines set. .42 acre set on a cul-du-sac. 4Car Garage. 4 AC Units. RV parking. Working intercom system. Central Vacuum system. Water softener.Check out 360 tour available online. Home is 10++