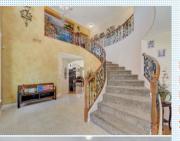

#### PROPERTY DESCRIPTION:

A Jewel in the Desert! This 5,007 sq ft home has it all! 5 Bedrooms, including attached Guest Quarters -Bedroom, Sitting Room, private Bath, Patio. 5 Baths. Kitchen features Island/Breakfast Bar, granitecounters, travertine flooring, custom hickory cabinets, subzero fridge, eat-in nook, 2 built-in ovens, newfaucet. Living Room with engineered wood flooring, fireplace/mantel. Primary Ensuite with Sitting Room,dual fireplace, vaulted ceiling, mountain view balcony. Spacious Bath...double sinks, jacuzzi tub, walk-inshower, walk-in double closet-20X14. Resort-like backyard...covered patio, solar heated pool, trampoline,2 putting greens, built-in side workshop complete with electricity & plumbing line..potential livable room.Side of patio grounded for future outdoor kitchen...plumbing & gas lines set. .42 acre set on a cul-du-sac. 4Car Garage. 4 AC Units. RV parking. Working intercom system. Central Vacuum system. Water softener.Check out 360 tour available online. Home is 10++