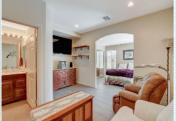

#### PROPERTY DESCRIPTION:

A Jewel in the Desert! This 5,007 sq ft home has it all! 5 Bedrooms, including attached Guest Quarters -Bedroom, Sitting Room, private Bath, Patio. 5 Baths. Kitchen features Island/Breakfast Bar, granitecounters, travertine flooring, custom hickory cabinets, subzero fridge, eat-in nook, 2 built-in ovens, newfaucet. Living Room with engineered wood flooring, fireplace/mantel. Primary Ensuite with Sitting Room,dual fireplace, vaulted ceiling, mountain view balcony. Spacious Bath...double sinks, jacuzzi tub, walk-inshower, walk-in double closet-20X14. Resort-like backyard...covered patio, solar heated pool, trampoline,2 putting greens, built-in side workshop complete with electricity & plumbing line..potential livable room.Side of patio grounded for future outdoor kitchen...plumbing & gas lines set. .42 acre set on a cul-du-sac. 4Car Garage. 4 AC Units. RV parking. Working intercom system. Central Vacuum system. Water softener.Check out 360 tour available online. Home is 10++