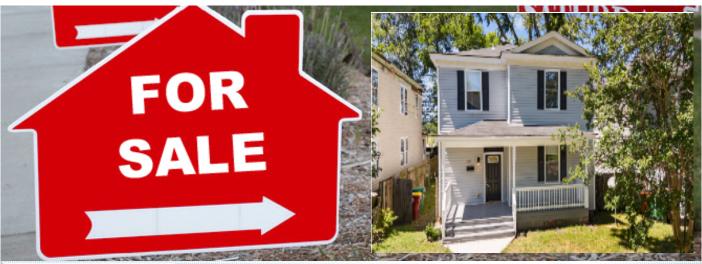

## **Beautiful Colonial**

1415 Oakdale Ave, Petersburg VA 23803

MLS:2415613 PRICE:\$219,000.00

Bedrooms: 3 Full Baths: 2 Year Built: 1910 Half Baths: 1 Lot Size: 0.13 1,888 Sqft: Floors:

## PROPERTY FEATURES:

- ■Central A/C
- ■Living room
- Refrigerator
- ■Laundry area inside
- Central heat
- Dining room
- Stove/Oven
- Yard

- Hardwood floor
- Dishwasher
- ■Microwave

## OTHER FEATURES:

- ■Fresh Paint
- ■Vinyl replacement windows
- Fenced yard ■Full front porch

## ■ Heat Pump

ASK ABOUT UP TO \$20K in grants. This is an amazing opportunity to own this ready to move-in home on a Petersburg street that's bustling with renovation and new construction. Be intrigued by the full front porch that welcomes you to this majestic home that is sure to impress. Ten-foot ceilings, master suite, much more. Will also make a great rental