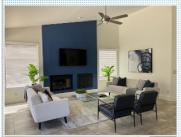

## PROPERTY FEATURES:

- □Central A/C
- ➡High/Vaulted ceiling
- ■Tile floor
- Dining room
- Refrigerator
- ■Granite countertop
- Dryer
- ■Swimming pool
- Central heat
- ■Walk-in closet
- Family room
- ■Breakfast nook
- ■Stove/Oven
- ■Stainless steel appliances
  ■Washer
- ■Laundry area inside
- Jacuzzi/Whirlpool
- Fireplace
- Hardwood floor
- Living room
- Dishwasher
- Microwave
- Yard

Beautiful 3 bedroom home in desirable Kierland. Excellent schools. Open Concept with Grand Primary Bathroom with Steam shower and huge walk in closet. Refrigerator, washer, dryer, water softener, and all stainless appliances included. OPEN CONCEPT with great room and gas fireplace. Backyard oasis with pool and spa! COME TOUR WEDNESDAY JULY 24 11-1