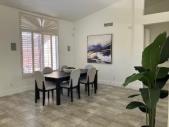

## PROPERTY FEATURES:

- □Central A/C
- ➡High/Vaulted ceiling
- ■Tile floor
- Dining room
- Refrigerator
- ■Granite countertop
- Dryer
- ■Swimming pool
- Central heat
- ■Walk-in closet
- Family room
- ■Breakfast nook
- ■Stove/Oven
- ■Stainless steel appliances
  ■Washer
- ■Laundry area inside
- Jacuzzi/Whirlpool
- Fireplace
- Hardwood floor
- Living room
- Dishwasher
- Microwave
- Yard

Beautiful 3 bedroom home in desirable Kierland. Excellent schools. Open Concept with Grand Primary Bathroom with Steam shower and huge walk in closet. Refrigerator, washer, dryer, water softener, and all stainless appliances included. OPEN CONCEPT with great room and gas fireplace. Backyard oasis with pool and spa! COME TOUR WEDNESDAY JULY 24 11-1