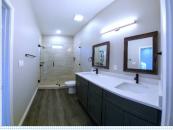

## PROPERTY FEATURES:

■Central A/C

■Walk-in closet ■Living room □Dishwasher

■Stainless steel appliances
■Laundry area - inside Balcony, Deck, or Patio

■Yard

■ Central heat

■ Refrigerator Stove/Oven

Covered Patio

■Partially Fenced Back Yard

■Quartz Counter Tops

■Kitchen / Dining Pass Thru

➡ High/Vaulted ceiling

■ Dining room