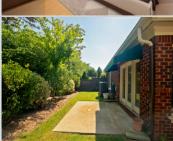

## PROPERTY DESCRIPTION:

Amazing 4BR(or 3/Bonus) w/great layout. Hardwoods thru-out. Spacious LR & DR. Kitchen w/large bar & breakfast nook. Lots of natural light in cozy keeping room w/gas log FP. Primary BR on main w/BA & closet. Other BRs & full BA up. 4thBR/Bonus has nook for desk. Walk-in attic & other storage closets. Large private fenced patio area. Attached garage.