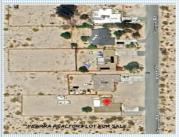

## FOR SALE

6378 Canyon Road, 29 Palms, CA 92277

MLS:PW24152959 PRICE:\$35,000.00

## PROPERTY DESCRIPTION:

\*Desert Oasis\* This lot is approximately 1/2 an acre. It has preliminary plans for 2,440 Sq ft. home with 4 car garages, by architect Keith Wismer. The lot location has many fully constructed homes nearby. 8 miles west on 29 Palms Hwy is Joshua Tree national park. Many restaurants, shopping centers, casinos, theaters, and churches. Close to San Bernardino County offices and highway Patrol. Copper mountain college, high schools & Elementary schools are highly rated. Marine corps air ground combat center approximately 8 miles east on 29 palms Hwy.