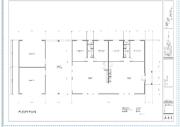

## PROPERTY DESCRIPTION:

\*Desert Oasis\* This lot is approximately 1/2 an acre. It has preliminary plans for 2,440 Sq ft. home with 4 car garages, by architect Keith Wismer. The lot location has many fully constructed homes nearby. 8 miles west on 29 Palms Hwy is Joshua Tree national park. Many restaurants, shopping centers, casinos, theaters, and churches. Close to San Bernardino County offices and highway Patrol. Copper mountain college, high schools & Elementary schools are highly rated. Marine corps air ground combat center approximately 8 miles east on 29 palms Hwy.