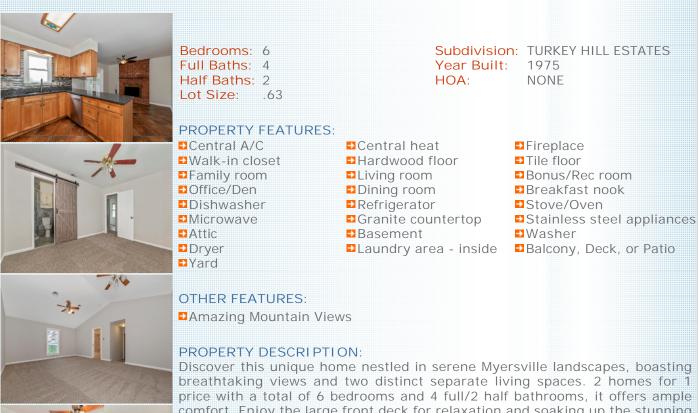

## Large home w/two distinct separate living spaces! 6 bedrooms w/4 full and 2 half bath

3932 Wistman Lane, Myersville MD 21773

MLS:MDFR2047434 PRICE:\$595,000.00

breathtaking views and two distinct separate living spaces. 2 homes for 1 price with a total of 6 bedrooms and 4 full/2 half bathrooms, it offers ample comfort. Enjoy the large front deck for relaxation and soaking up the stunning mountain views and all day sunshine. Inside, find a 3-level 1975 primary residence with 4 bedrooms, custom kitchen, and finished basement, alongside a 2007 open floor plan in-law wing with 2 bedrooms, 1 and 1/2 baths and full kitchen. Both sides have separate entrances, yet the spacious family/living room unites them for cozy gatherings. Flexibility reigns as living areas can be kept separate or combined. A framed doorway upstairs behind the hall drywall in the new addition hints at the potential to merge the two, and become one. The property includes 2 sheds and one oversized detached garage, offering endless possibilities in great condition with new carpet and paint throughout. Minutes to Downtown Middletown, Frederick , Maryland National and Musket Ridge golf courses, Shopping , Dinning and so much more! NO HOA NO CITY TAXES Plus 2-10 Supreme Coverage Home warranty Include!