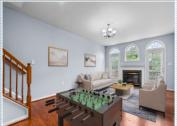

## PROPERTY FEATURES:

■Central A/C

➡High/Vaulted ceiling

■Family room ■Dining room

■ Refrigerator

■Stainless steel appliances Basement

■ Drver ■Yard

■ Central heat

■Walk-in closet

■ Living room

■Breakfast nook

Stove/Oven

■ Swimming pool

## ➡ Fireplace

■ Hardwood floor

■Bonus/Rec room

■ Dishwasher

■ Microwave

₩asher

■Laundry area - inside ■Balcony, Deck, or Patio

## PROPERTY DESCRIPTION:

Welcome Home! Fantastic 3 level, end unit townhome. The home is move-in ready with re-finished hardwood floors throughout and new interior paint. Enjoy everything this home has to offer from high ceilings, open floor plan, and private setting backing up to trees and green space. Enjoy local shops and restaurants all in walking distance. Come See!