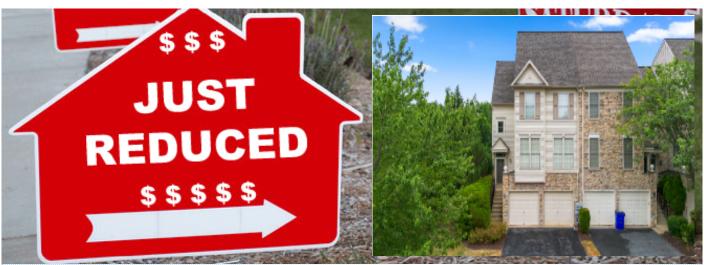

## Fabulous Worman's Mill Town Home

Re-finished Hardwood floors throughout. Must See!

2458 Rippling Brook Road, Frederick MD 21701

MLS:MDFR2050896 PRICE:\$549,900.00

Bedrooms: 4 Subdivision: Worman's Mill Full Baths: 3 Year Built: 2000 Half Baths: 1 HOA: Worman's Mill

## PROPERTY DESCRIPTION:

Welcome Home! Fantastic 3 level, end unit townhome. The home is move-in ready with re-finished hardwood floors throughout and new interior paint. Enjoy everything this home has to offer from high ceilings, open floor plan, and private setting backing up to trees and green space. Enjoy local shops and restaurants all in walking distance. Come See!