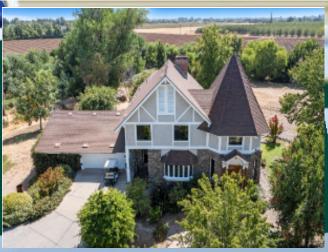

# Sat Aug 17th Open House 11:00 AM - 2:00 PM

Equestrian or a fantastic Country Estate!

10771 E Ashlan Ave , Sanger CA 93657

MLS:616711 PRICE:\$1,050,000.00

Bedrooms: 4 Full Baths: 3
Year Built: 1977 Lot Size: 5 acres

### PROPERTY DESCRIPTION:

A shady, beautiful tree-lined road leads you to the gated entrance of your new private country estate. Freshly painted inside and out, New carpet. Exclusive, peaceful, on a 5 acre horse property. Dramatic grand entry, a palatial turret. Large Kitchen separate from the Great room. The downstairs bonus room can be In-Laws Quarters or Office. Hurry!