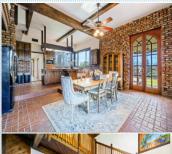

## PROPERTY FEATURES:

- ■Central A/C
- ■High/Vaulted ceiling
- ■Family room
- ■Breakfast nook
- ■Microwave
- ■Yard

- Central heat
- Walk-in closet
- Bonus/Rec room
- Dishwasher
- ■Laundry area inside
- Fireplace
- Tile floor
- Office/Den
- ■Stove/Oven
- ■Balcony, Deck, or Patio

### PROPERTY DESCRIPTION:

A shady, beautiful tree-lined road leads you to the gated entrance of your new private country estate. Freshly painted inside and out, New carpet. Exclusive, peaceful, on a 5 acre horse property. Dramatic grand entry, a palatial turret. Large Kitchen separate from the Great room. The downstairs bonus room can be In-Laws Quarters or Office. Hurry!