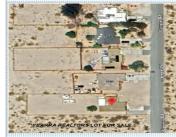

## FOR SALE

6378 Canyon Road, 29 Palms, CA 92277 MLS:PW24152959 PRICE:\$29,000.00

## **PROPERTY DESCRIPTION:**

\*Desert Oasis\* This lot is approximately 1/2 an acre. It has preliminary plans for 2,440 Sq ft. home with 4 car garages, by architect Keith Wismer. The lot location has many fully constructed homes nearby. 8 miles west on 29 Palms Hwy is Joshua Tree national park. Many restaurants, shopping centers, casinos, theaters, and churches. Close to San Bernardino County offices and highway Patrol. Copper mountain college, high schools & Elementary schools are highly rated. Marine corps air ground combat center approximately 8 miles east on 29 palms Hwy.