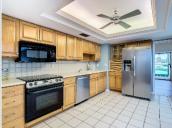

## PROPERTY FEATURES:

■Central A/C

■Walk-in closet

■ Dining room

■Stove/Oven

■Washer

■ Central heat

■ Tile floor

■ Dishwasher

■ Microwave

Dryer

➡ High/Vaulted ceiling

■Living room

■ Refrigerator

■ Attic

■Laundry area - inside