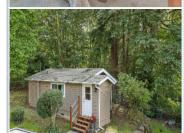

## Large home with 2nd kitchen + cabin.

13833 SE 224th Street, 13835 Se 224Th Stree, Kent WA 98042

MLS:2258439 PRICE:\$675,000.00

Bedrooms: 3 Year Built: 1969 Lot Size: 17840 2400 Sqft:

Full Baths: 2 Half Baths: 1 Parking: 6 Cars Floors:

## OTHER FEATURES:

□Large house w/ 2nd kitchen

■ Hardwood floors

■Plus an updated cabin! ■Updated plumbing and

wiring

■Tons of parking

## PROPERTY DESCRIPTION:

Exceptional property. Sprawling property with 2 homes for the price of one plus an ADU! Potential rental income opportunity. Spacious house w/ a 2nd kitchen & inside/outside entrance on the lower-level w/ good light. Plus, a sweet 1 BR/1 Ba Cedar cabin. Kitchen opens to DR & large, wrap-around deck for a.m. coffee & summer dinners. Vinyl windows. Updated Pex plumbing in both homes. Updated wiring in house & part of cabin. Recent interior & deck painting. Newer entry steps & railings. Both homes w/ Leaf Guard. Various outdoor spaces including a fenced backyard, fruit trees, garden space, a beautiful hot tub & tons of parking. Private & yet close to schools, restaurants, grocery stores & the freeway. Welcome home!