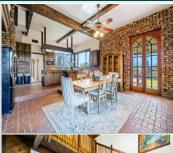

## PROPERTY FEATURES:

■Central A/C

➡High/Vaulted ceiling

■Family room

■Breakfast nook

■Microwave

■Yard

■ Central heat

## OTHER FEATURES:

■Need a yard for an ADU ?!

A shady, beautiful tree-lined road leads you to the gated entrance of your private Country Estate. Freshly painted inside & out, New carpet. Serene & peaceful, 3960 sq ft home, 5 acre horse property. Grand 2 story Entry, palatial turret. Large Kitchen separate from the Great room. Your downstairs bonus room can be In-Laws Quarters or Office. Hurry!