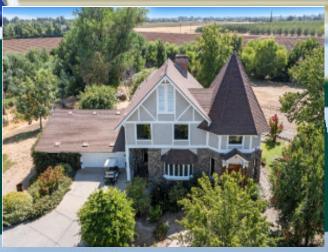

## Sat Sep 21st Open House 11:00 AM - 2:00 PM

Equestrian or a fantastic Country Estate!

10771 E Ashlan Ave , Sanger CA 93657

MLS:616711 PRICE:\$899,990.00

Bedrooms: 4 Full Baths: 3

Year Built: 1977 Lot Size: 5 acres

## OTHER FEATURES:

■Need a yard for an ADU ?!

A shady, beautiful tree-lined road leads you to the gated entrance of your private Country Estate. Freshly painted inside & out, New carpet. Serene & peaceful, 3960 sq ft home, 5 acre horse property. Grand 2 story Entry, palatial turret. Large Kitchen separate from the Great room. Your downstairs bonus room can be In-Laws Quarters or Office. Hurry!