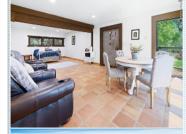

## PROPERTY FEATURES:

■Central A/C

➡High/Vaulted ceiling

■Family room

■Breakfast nook

■Microwave

■Yard

■ Central heat

## OTHER FEATURES:

■Need a yard for an ADU ?!

A shady, beautiful tree-lined road leads you to the gated entrance of your private Country Estate. Freshly painted inside & out, New carpet. Serene & peaceful, 3960 sq ft home, 5 acre horse property. Grand 2 story Entry, palatial turret. Large Kitchen separate from the Great room. Your downstairs bonus room can be In-Laws Quarters or Office. Hurry!