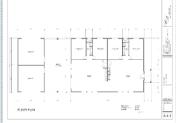

## PROPERTY DESCRIPTION:

\*Desert Oasis\* This lot is approximately 1/2 an acre. It has preliminary plans for 2,440 Sq ft. home with 4 car garages, by architect Keith Wismer. The lot location has many fully constructed homes nearby. 8 miles west on 29 Palms Hwy is Joshua Tree national park. Many restaurants, shopping centers, casinos, theaters, and churches. Close to San Bernardino County offices and highway Patrol. Copper mountain college, high schools & Elementary schools are highly rated. Marine corps air ground combat center approximately 8 miles east on 29 palms Hwy.