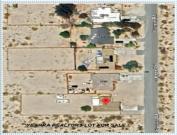

## PROPERTY DESCRIPTION:

\*Desert Oasis\* This lot is approximately 1/2 an acre. It has preliminary plans for 2,440 Sq ft. home with 4 car garages, by architect Keith Wismer. The lot location has many fully constructed homes nearby. 8 miles west on 29 Palms Hwy is Joshua Tree national park. Many restaurants, shopping centers, casinos, theaters, and churches. Close to San Bernardino County offices and highway Patrol. Copper mountain college, high schools & Elementary schools are highly rated. Marine corps air ground combat center approximately 8 miles east on 29 palms Hwy.