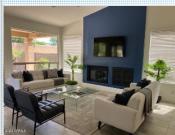

### PROPERTY FEATURES:

■Central A/C

➡High/Vaulted ceiling

■Family room

■Breakfast nook

■Stove/Oven

■Stainless steel appliances Washer

□Laundry area - inside

Swimming pool

■ Central heat

■ Walk-in closet

■ Living room

■ Dishwasher

■Microwave

■Balcony, Deck, or Patio ■Yard

■ Jacuzzi/Whirlpool

## ➡ Fireplace

■ Tile floor

■ Dining room

■ Refrigerator ■Granite countertop

Dryer

Open house Fri-Sun 11AM -3PM

# PROPERTY DESCRIPTION:

Beautiful Kierland luxury home with backyard OASIS. Designer open concept home complimented with gas fireplace, stainless appliances, spacious dining room, Primary Ensuite with steam shower and soaking tub with wall mounted TV! Washer-Dryer included, EV CHARGE Station installed in garage.