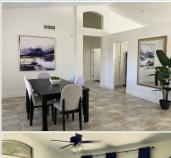

### PROPERTY FEATURES:

■Central A/C

➡High/Vaulted ceiling

■Family room

■Breakfast nook

■Stove/Oven

■Stainless steel appliances Washer

□Laundry area - inside

Swimming pool

■ Central heat

■ Walk-in closet

■ Living room

■ Dishwasher

■Microwave

■Balcony, Deck, or Patio ■Yard

■ Jacuzzi/Whirlpool

## ➡ Fireplace

■ Tile floor

■ Dining room

■ Refrigerator ■Granite countertop

Dryer

Open house Fri-Sun 11AM -3PM

# PROPERTY DESCRIPTION:

Beautiful Kierland luxury home with backyard OASIS. Designer open concept home complimented with gas fireplace, stainless appliances, spacious dining room, Primary Ensuite with steam shower and soaking tub with wall mounted TV! Washer-Dryer included, EV CHARGE Station installed in garage.