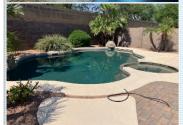

Swimming pool

■ Central heat

■ Walk-in closet

■ Living room

■ Dishwasher

■Microwave

■Balcony, Deck, or Patio ■Yard

■ Jacuzzi/Whirlpool

# PROPERTY DESCRIPTION:

Beautiful Kierland luxury home with backyard OASIS. Designer open concept home complimented with gas fireplace, stainless appliances, spacious dining room, Primary Ensuite with steam shower and soaking tub with wall mounted TV! Washer-Dryer included, EV CHARGE Station installed in garage.