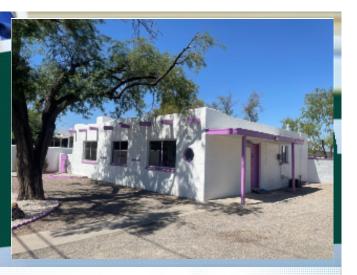

## Existing Day Care Facility in Central Tucson

510 W Pelaar Drive, Tucson AZ 85705

MLS:22424968

PRICE:\$325,000.00

Full Baths:2Lot Size:.16 AcreSqft:1330

#### PROPERTY DESCRIPTION:

Existing Day Care facility designed to accommodate a wide range of cliental. 'Turn Key' facility with 2 year old HVAC and mini-split, detached studio or office, gated circular driveway and ample parking. Located on a long cul-desac with a large end turnaround for EZ drop-off and pickup.