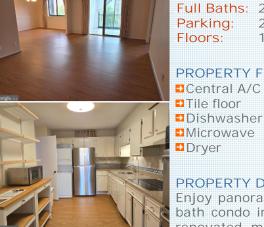

PROPERTY FEATURES:

Central A/C

Dishwasher

■Tile floor

Dryer

## Year Built: Sqft:

Central heat

■Livina room

Refrigerator

Subdivision: Montebello

1986

1305

■Walk-in closet Dining room

Stove/Oven Stainless steel appliances
■Washer

## PROPERTY DESCRIPTION:

VIEW PDF

Enjoy panoramic views from the enclosed balcony of this updated 2-bed, 2bath condo in a resort-style community. The spacious floor plan features a renovated master bath, a cheerful kitchen with quartz countertops, and ample storage throughout. Includes in-unit laundry, a rare garage space, and pet-friendly options.