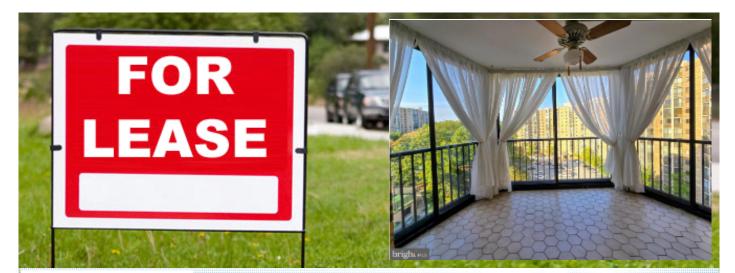

Spacious 2 bed/2 ba with GARAGE SPACE included! Available now. Pets considered!

5904 Mount Eagle Drive, 1015, Alexandria VA 22303

MLS:VAFX2204750 PRICE:\$2,800.00

| Bedrooms:   | 2      |
|-------------|--------|
| Full Baths: | 2      |
| Parking:    | 2 Cars |
| Floors:     | 1      |

## PROPERTY DESCRIPTION:

VIEW PDF

Enjoy panoramic views from the enclosed balcony of this updated 2-bed, 2bath condo in a resort-style community. The spacious floor plan features a renovated master bath, a cheerful kitchen with quartz countertops, and ample storage throughout. Includes in-unit laundry, a rare garage space, and pet-friendly options.

Balcony, Deck, or Patio

Leslie Rodriguez Weichert Realtors Phone: 703.549.8700 Mobile: 703.400.3010 Fax: 703.684.3664 Irodriguez4@gmail.com My Website

VIEW MAP

All information deemed reliable but not guaranteed.