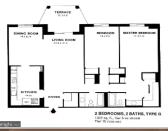

## Year Built: Sqft:

Central heat

■Livina room

Refrigerator

Subdivision: Montebello

1986

1305

■Walk-in closet Dining room