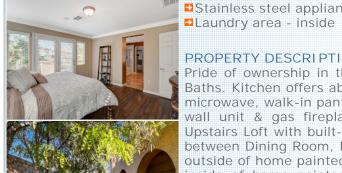

Sqft:

Pride of ownership in this beautifully maintained home. 4 Bedrooms, 2 1/2 Baths. Kitchen offers abundant counter space, island with sink, double oven, microwave, walk-in pantry, large area for table set. Great Room has a built-in wall unit & gas fireplace. Wood laminate floors throughout living areas. Upstairs Loft with built-in unit. Primary Suite with balcony. Courtyard access between Dining Room, Den & Hallway. Private, covered patio in yard. 2022 outside of home painted, new garbage disposal. 2023 - new washer & dryer, inside of home painted. 2024 - KB doors replaced garage spring. Gated community in desirable West Summerlin...close proximity to Downtown Summerlin shopping, restaurants, VGK hockey arena & Aviators baseball field. Welcome home!