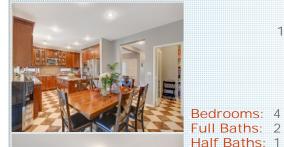

MLS:2609893 PRICE: \$769,000.00 Bedrooms: 4 Full Baths: 2

Subdivision: Granada at Summerlin Year Built: 2004 100 month HOA: Parking: 3 Cars Floors: 1

■Central heat Family room Dishwasher Microwave ■Stainless steel appliances■Washer

Sqft:

Pride of ownership in this beautifully maintained home. 4 Bedrooms, 2 1/2 Baths. Kitchen offers abundant counter space, island with sink, double oven, microwave, walk-in pantry, large area for table set. Great Room has a built-in wall unit & gas fireplace. Wood laminate floors throughout living areas. Upstairs Loft with built-in unit. Primary Suite with balcony. Courtyard access between Dining Room, Den & Hallway. Private, covered patio in yard. 2022 outside of home painted, new garbage disposal. 2023 - new washer & dryer, inside of home painted. 2024 - KB doors replaced garage spring. Gated community in desirable West Summerlin...close proximity to Downtown Summerlin shopping, restaurants, VGK hockey arena & Aviators baseball field. Welcome home!