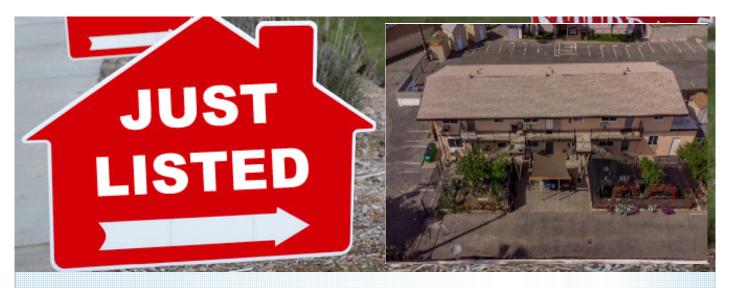

# **Great Investment Opportunity**

\$117,144 per year in gross income

2736 Connie Dr , Sacramento CA 95815

MLS:224037626 PRICE:\$1,200,000.00/SF

Bedrooms: 12 Year Built: 1963 Lot Size: .33 acres Sqft: 4296

## PROPERTY DESCRIPTION:

Great investment opportunity to own this well taken care of gated 6-unit complex. This property will generate an income of \$9762 per month, \$117,144 per year. The property consists of a two-story building with a walk-up configuration. All units are currently occupied by long term tenants and consist of 2 bedrooms 1 bath with 716 sqft. 2.5% Comm.