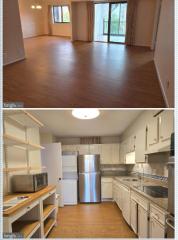

## PROPERTY FEATURES: Central A/C

■Tile floor Dishwasher Microwave Dryer

Central heat ■Livina room Refrigerator Stainless steel appliances
■Washer Balcony, Deck, or Patio

■Walk-in closet Dining room Stove/Oven

## PROPERTY DESCRIPTION:

VIEW PDF

Enjoy panoramic views from the enclosed balcony of this updated 2-bed, 2bath condo in a resort-style community. The spacious floor plan features a renovated master bath, a cheerful kitchen with quartz countertops, and ample storage throughout. Includes in-unit laundry, a rare garage space, and pet-friendly options.