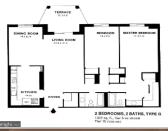

## Spacious 2 bed/2 ba with GARAGE SPACE included! PRICE REDUCED. Pets considered!

5904 Mount Eagle Drive, 1015, Alexandria VA 22303

MLS:VAFX2204750 PRICE:\$2,800.00

Sqft:

Subdivision: Montebello

1986

1305

Year Built:

| Bedrooms:   | 2      |
|-------------|--------|
| Full Baths: | 2      |
| Parking:    | 2 Cars |
| Floors:     | 1      |