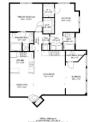

## ISLAND CREEK 2 bed/2 bath + sunroom

Easy access on the first floor, yet above ground

6603 Thackwell Way, Unit D, Alexandria VA 22315

MLS: VAFX2206372

PRICE:\$439,000.00

Bedrooms: 2 Full Baths: 2 HOA: yes 1222 Sqft:

## PROPERTY FEATURES:

- □Central A/C
- Hardwood floor
- Bonus/Rec room
- Dishwasher
- ■Microwave
- ■Washer

- Central heat
- Tile floor
- Office/Den
- Refrigerator
- Granite countertop
- Dryer

- ■Walk-in closet
- ■Living room
- Dining room
- Stove/Oven
- ■Stainless steel appliances
- ■Laundry area inside

6K PRICE DROP! Bright and beautifully updated 2-BD, 2-BA condo in Island Creek/Kingstowne offers convenient one-level living with a corner unit locationâ€"no steps from the parking lot! Enjoy the feel of a single-family home, with large windows on two sides that fill the space with natural light and provide peaceful views of the surrounding trees.