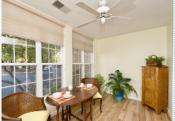

## PROPERTY FEATURES:

- □Central A/C
- Hardwood floor
- Bonus/Rec room
- Dishwasher
- ■Microwave
- ■Washer

- Central heat
- Tile floor
- Office/Den
- Refrigerator
- Granite countertop
- Dryer

- ■Walk-in closet
- ■Living room
- Dining room
- Stove/Oven
- ■Stainless steel appliances
- ■Laundry area inside

6K PRICE DROP! Bright and beautifully updated 2-BD, 2-BA condo in Island Creek/Kingstowne offers convenient one-level living with a corner unit locationâ€"no steps from the parking lot! Enjoy the feel of a single-family home, with large windows on two sides that fill the space with natural light and provide peaceful views of the surrounding trees.