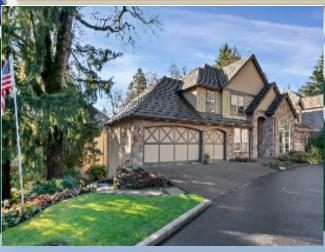

# Open House Sunday March 23rd 1-3 PM

Location, Size, Floor Plan, Condition & Price!

2625 Beacon Hill Drive, West Linn OR 97068

MLS:765937608 PRICE:\$1,049,000.00

# PROPERTY DESCRIPTION:

This show-stopper home showcases exceptional quality in its open floor plan and soaring ceilings. Beautiful hardwood floors add warmth and elegance, while the impressive Trex deck offers a perfect space for indoor-outdoor entertaining. It's an ideal blend of family living and style for any occasion. A must-see!